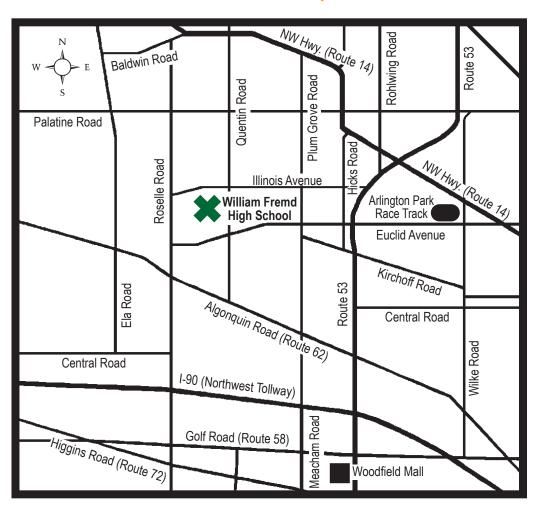

#### From the North:

- · Take Route 53 south to Euclid Avenue
- Exit Euclid Avenue west
- Euclid Avenue west to Quentin Road
- · Right turn (north) on Quentin Road
- School is 3 blocks ahead on the left (southwest corner of Quentin Road and Illinois Avenue)

#### From the South:

- Take I-290 or I-355 north to Route 53 north
- · Route 53 north to Euclid Avenue
- Exit Euclid Avenue west
- · Euclid Avenue west to Quentin Road
- Right turn (north) on Quentin Road
- School is 3 blocks ahead on the left (southwest corner of Quentin Road and Illinois Avenue)

## From Chicago:

- · Take I-90 west to Roselle Road north
- Roselle Road north to Illinois Avenue
- Right turn (east) on Illinois Avenue
- School is ahead on the right (southwest corner of Quentin Road and Illinois Avenue)

#### From the West:

- Take I-90 east to Route 53 north
- · Route 53 north to Euclid Avenue
- Exit Euclid Avenue west
- · Euclid Avenue west to Quentin Road
- · Right turn (north) on Quentin Road
- School is 3 blocks ahead on the left (southwest corner of Quentin Road and Illinois Avenue)